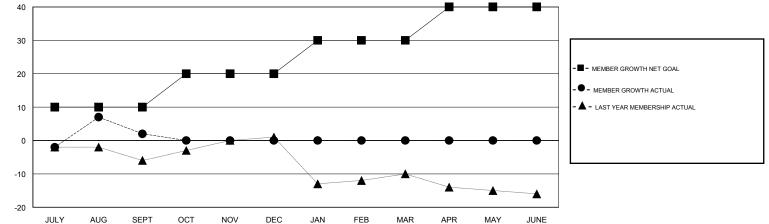

## District 14 J

Results as of: 9/30/2019

| GMT:                           |               | L             | OCATION PENNSY    | LVANIA        |                           |                         | GMT CA                                             |  |
|--------------------------------|---------------|---------------|-------------------|---------------|---------------------------|-------------------------|----------------------------------------------------|--|
| Clubs<br>RESULTS FOR 2019-2020 |               |               |                   |               | Members                   |                         |                                                    |  |
|                                |               |               |                   |               | RESULTS FOR 2019-2020     |                         |                                                    |  |
| QUARTER                        | NEW CLUB GOAL | NEW CLUBS     | DROPPED CLUBS     | QUARTER       | MEMBER GROWTH NET<br>GOAL | MEMBER GROWTH<br>ACTUAL | DROPPED<br>MEMBERS ACTUAL<br>(including transfers) |  |
| JULY/AUG/SEPT                  | 0             | 0             | 0                 | JULY/AUG/SEPT | 10                        | 12                      | 10                                                 |  |
| OCT/NOV/DEC                    | 0             | 0             | 0                 | OCT/NOV/DEC   | 10                        | 0                       | 0                                                  |  |
| JAN/FEB/MAR                    | 0             | 0             | 0                 | JAN/FEB/MAR   | 10                        | 0                       | 0                                                  |  |
| APR/MAY/JUNE                   | 1             | 0             | 0                 | APR/MAY/JUNE  | 10                        | 0                       | 0                                                  |  |
| 1                              | G             | OALS AND ACTU | JAL NEW CLUBS CUN | MULATIVE      |                           |                         |                                                    |  |
| 0.8                            |               |               |                   |               |                           |                         |                                                    |  |